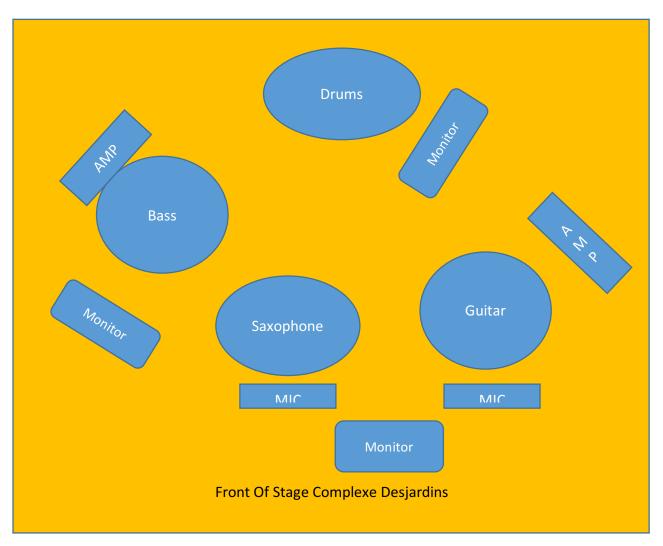

## Scène Complexe Desjardins: July 1st, 5 p.m.

Drums: Yamaha Stage Custom Bebop Kit (Everything except 10inch Tom)

All Cymbales Dream

All Hardware

**Doublebass**: Ampeg 15N

**Guitar:** Fender Hot Rod Deluxe

**Saxophone**: Microphone

Divers: 1 Guitar Stand, 4 Music Stands, 4 ¼ inch cables, 2 Stools, 1 drum rug, 1 microphone (for

bandleader)

**Extra**: Monitors