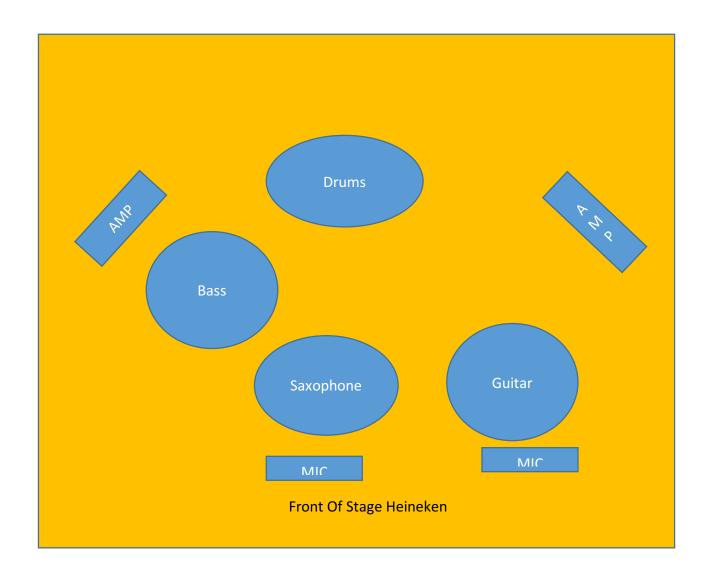

## Patch and Plantation: Charles Colizza Quartet

Scène Heineken: July 1st, 1 p.m.

**Drums:** Everything Except the 10 Inch Tom

DoubleBass: Gallen Krueger 1001 RB

Gallen Kreuger 4 x 10 Cab

Guitar: Fender Hot Rod Deville 212

Saxophone: Microphone

Divers: 1 Guitar Stand, 4 Jack ¼, 2 Stools, 2 music Stands, 1 drum rug, 1 microphone (for

bandleader)